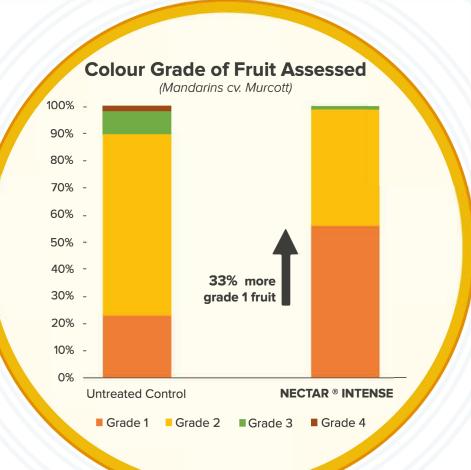

## PROVEN TO ENHANCE FRUIT COLOUR!

On average 33% more of the fruit assessed were the highest colour grade when NECTAR ® INTENSE had been applied. NECTAR ® INTENSE has no affect on Brix level or fruit pH.

## NECTAR ® INTENSE is a biostimulant combining a unique patented Protein Extract with a Calcium base.

A trial conducted in Wetheron, QLD on Mandarins cv. Murcott gave statistically significant results confirming that using NECTAR ® INTENSE twice at 5 L/ha leading up to planned harvest enhances the colour of fruit. There was an increase in percentage of colour grade one fruit of the 500 fruit assessed per treatment.