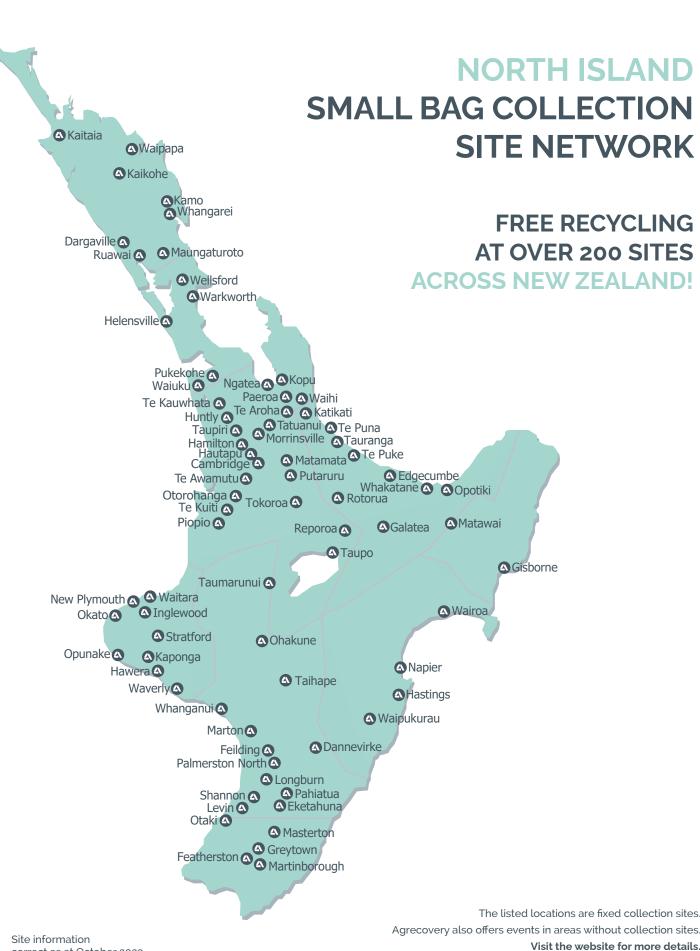

correct as at October 2023

## AGRECOVERY SMALL BAG SITES

| North Island C | ollection Sites                        | Address                              | Opening Hours                     |
|----------------|----------------------------------------|--------------------------------------|-----------------------------------|
| NORTHLAND      |                                        |                                      |                                   |
| Dargaville     | Farm Source                            | 3 Edward Street                      | Monday to Friday 8.30am - 4.30pm  |
|                | Farmlands                              | 1 River Road                         | Monday to Friday 8.30am - 4.30pm  |
| Kaikohe        | Farm Source                            | 47-53 Station Road                   | Monday to Friday 8.30am - 4.30pm  |
| Kaitaia        | Farm Source                            | 20 North Park Drive                  | Monday to Friday 8.30am - 4.30pm  |
|                | Farmlands                              | 31 North Park Drive                  | Monday to Friday 8.30am - 4.30pm  |
| Kamo           | Farmlands                              | 2 Springs Flat Road                  | Monday to Friday 8.30am - 4.30pm  |
| Maungaturoto   | Farm Source                            | Hurndal Street                       | Monday to Friday 8.30am - 4.30pm  |
| Ruawai         | Farm Source                            | 10 Freyburg Road                     | Monday to Friday 8.30am - 4.30pm  |
| Waipapa        | Farm Source                            | 1913 State Highway 10                | Monday to Friday 8.30am - 4.30pm  |
|                | Farmlands                              | 30 Klinac Lane                       | Monday to Friday 8.30am - 4.30pm  |
|                | PGG Wrightson Rural Supplies           | 2 Pataka Lane                        | Monday to Friday 8.30am - 4.30pm  |
| Whangarei      | Farm Source                            | 18 Kioreroa Road                     | Monday to Friday 8.30am - 4.30pm  |
|                | PGG Wrightson Rural Supplies           | Corner Dent & Finlayson Streets      | Monday to Friday 8.30am - 4.30pm  |
| AUCKLAND       |                                        |                                      |                                   |
| Helensville    | Farm Source                            | 9 Commercial Road                    | Monday to Friday 8.30am - 4.30pm  |
|                | Farmlands                              | 97 Mill Road                         | Monday to Friday 8.30am - 4.30pm  |
|                | Helensville Community Recycling Centre | 31 Mill Road                         | Wednesday to Sunday 8am - 4pm     |
| Pukekohe       | Farm Source                            | 239 Manukau Road                     | Monday to Friday 8.30am - 4.30pm  |
|                | Farmlands                              | 86 Harris Street                     | Monday to Friday 8.30am - 4.30pm  |
|                | Fruitfed Supplies                      | 219 Manukau Road                     | Monday to Friday 8.30am - 4.30pm  |
| Waiuku         | Farm Source                            | 173 Colombo Road                     | Monday to Friday 8.30am - 4.30pm  |
| Warkworth      | Farm and Lifestyle Centre              | 4 Morrison Drive                     | Monday to Friday 8.30am - 4.30pm  |
| Wellsford      | Farm Source                            | 37 Port Albert Road                  | Monday to Friday 8.30am - 4.30pm  |
|                | Farmlands                              | 113 Centennial Park Road             | Monday to Friday 8.30am - 4.30pm  |
| WAIKATO        |                                        |                                      |                                   |
| Cambridge      | Farm Source                            | 16 Albert Street                     | Monday to Friday 8.30am - 4.30pm  |
| Hamilton       | Farm Source                            | 115 Norton Road                      | Monday to Friday 8.30am - 4.30pm  |
|                | Farmlands                              | 122 Norton Road                      | Monday to Friday 8.30am - 4.30pm  |
| Hautapu        | Farmlands                              | 64 Hautapu Road                      | Monday to Friday 8.30am - 4.30pm  |
| Huntly         | Farmlands                              | 49 George Drive                      | Monday to Friday 8.30am - 4.30pm  |
| Кори           | Farm Source                            | 9 Ngati Maru Highway                 | Monday to Friday 8.30am - 4.30pm  |
| Matamata       | Farm Source                            | 104 Broadway                         | Monday to Friday 8.30am - 4.30pm  |
|                | Farmlands                              | 127 Mangawhero Road                  | Monday to Friday 8.30am - 4.30pm  |
| Morrinsville   | Farm Source                            | 178 Thames Street                    | Monday to Friday 8.30am - 4.30pm  |
| Ngatea         | Farm Source                            | 59 Orchard West Road                 | Monday to Friday 8.30am - 4.30pm  |
|                | Farmlands                              | Orchard West Road                    | Monday to Friday 8.30am - 4.30pm  |
| Otorohanga     | Farm Source                            | 29 Progress Drive                    | Monday to Friday 8am - 5pm        |
| Paeroa         | AgriSea NZ Ltd                         | 7446 State Highway 2                 | Monday to Friday 9am - 12pm       |
|                | Farm Source                            | 4 Taylor Avenue                      | Monday to Friday 8.30am - 4.30pm  |
|                | Farmlands                              | 2 Grey Street                        | Monday to Friday 8.30am - 4.30pm  |
| Piopio         | PGG Wrightson Rural Supplies           | 58 Moa Street                        | Monday to Friday 8.30am - 4.30pm  |
| Putaruru       | Farm Source                            | 20 Kensington Street                 | Monday to Friday 8.30am - 4.30pm  |
|                | PGG Wrightson Rural Supplies           | 97 Tirau Street                      | Monday to Friday 8.30am - 4.30pm  |
| D              | Farmlands                              | 9/13 Rolfe Way                       | Monday to Friday 8.30am - 4.30pm  |
| Reporoa        | Farm Source                            | Cnr Settlers & Birch Road            | Monday to Friday 8.30am - 4.30pm  |
| Tatuanui       | PGG Wrightson Rural Supplies           | 3407 State Highway 26                | Monday to Friday 8.30am - 4.30pm  |
| Taupiri        | Farm Source                            | Cnr Greenlane & Railway Roads        | Monday to Friday 8.30am - 4.30pm  |
| Taupo          | Farm Source Farmlands                  | 183-185 Spa Road<br>101 Tauhara Road | Monday to Friday 8.30am - 4.30pm  |
|                |                                        |                                      | Monday to Friday 8.30am - 4.30pm  |
| To Aroba       | PGG Wrightson Rural Supplies           | 14 Curly's Way Taupo                 | Monday to Friday 8.30am - 4.30pm  |
| Te Avvamutu    | Farm Source                            | 9 Lipsey Street                      | Monday to Friday 8.30am - 4.30pm  |
| Te Awamutu     | Farm Source                            | 366 Sloane Street                    | Monday to Friday 8.30am - 4.30pm  |
|                | Farmlands  Motallic Sweeping           | 203 Benson Road                      | Monday to Friday 8.30am - 4.30pm  |
|                | Metallic Sweeping                      | 1 Bruce Berquist Drive               | Please phone ahead - 027 207 3847 |
|                | PGG Wrightson Rural Supplies           | 41 Market Street                     | Monday to Friday 8.30am - 4.30pm  |

| North Island            | Collection Sites             | Address                                   | Opening Hours                                                      |
|-------------------------|------------------------------|-------------------------------------------|--------------------------------------------------------------------|
| WAIKATO                 |                              |                                           |                                                                    |
| Te Kauwhata             | PGG Wrightson Rural Supplies | g1 Waerenga Road                          | Monday to Friday 8.30am - 4.30pm                                   |
| Te Kuiti                | Farmlands                    | 30 Waitete Road                           | Monday to Friday 8.30am - 4.30pm                                   |
| Tokoroa                 | Farm Source                  | Chambers Street                           | Monday to Friday 8.30am - 4.30pm                                   |
|                         | Farmlands                    | 70 Logan Street                           | Monday to Friday 8.30am - 4.30pm                                   |
| BAY OF PLENT            | <u> </u>                     |                                           |                                                                    |
| Edgecumbe               | Farm Source                  | Riverslea Mall, 33 Bridge Street,         | Monday to Friday 8.30am - 4.30pm                                   |
| Galatea                 | Farm Source                  | Horomanga Road, Murupara                  | Monday to Friday 8.30am - 4.30pm                                   |
| Katikati                | Fruitfed Supplies            | 2 Marshall Road                           | Monday to Friday 9am - 12pm                                        |
| Matawai                 | PGG Wrightson Rural Supplies | 6524 Matawai Road                         | Monday to Friday 8.30am - 4.30pm                                   |
| Opotiki                 | Farm Source                  | 83 Church Street                          | Monday to Friday 8.30am - 4.30pm                                   |
|                         | Farmlands                    | 2 Potts Avenue                            | Monday to Friday 8.30am - 4.30pm                                   |
| Rotorua                 | Farm Source                  | 40 Marguerita Street                      | Monday to Friday 8.30am - 4.30pm                                   |
|                         | Farmlands                    | 36 Marguerita Street                      | Monday to Friday 8.30am - 4.30pm                                   |
| Tauranga                | Farmlands                    | 20 Taurikura Drive                        | Monday to Friday 8.30am - 4.30pm                                   |
| Te Puke                 | Farm Source                  | Jellicoe Street                           | Monday to Friday 8.30am - 4.30pm                                   |
|                         | Farmlands                    | Boucher Avenue                            | Monday to Friday 8.30am - 4.30pm                                   |
|                         | Panax Solutions              | 96 Pah Road                               | Tuesday 9am - 3pm                                                  |
| Te Puna                 | Farmlands                    | 15B Minden Road                           | Monday to Friday 8.30am - 4.30pm                                   |
| Waihi                   | Farm Source                  | 30 Rosemont Road                          | Monday to Friday 8.30am - 4.30pm                                   |
| Whakatane               | Farmlands                    | 35 Commerce Street                        | Monday to Friday 8.30am - 4.30pm                                   |
| GISBORNE                |                              |                                           |                                                                    |
| Gisborne                | Fruitfed Supplies            | 21 Solander Street                        | Monday to Friday 8.30am - 4.30pm                                   |
|                         | Farmlands                    | 110/112 Lowe Street                       | Monday to Friday 8.30am - 4.30pm                                   |
| HAWKES BAY              |                              |                                           |                                                                    |
| Hastings                | Bin Hire                     | Johnston Way, Whakatu Industrial Park     | Monday to Friday 9am - 4pm                                         |
|                         | Farmlands                    | Cnr Maraekakaho Road & Southampton Street | Monday to Friday 8.30am - 4.30pm                                   |
|                         | Fruitfed Supplies            | Cnr Maraekakaho & Orchard Roads           | Monday to Friday 8am - 12pm & 2pm - 5pm                            |
| Napier                  | Farmlands                    | 200 Prebensen Drive                       | Monday to Friday 8.30am - 4.30pm                                   |
| Waipukurau              | PGG Wrightson Rural Supplies | 12 Takapau Road                           | Monday to Friday 8.30am - 4.30pm                                   |
|                         | Farmlands                    | 1 James Street                            | Monday to Friday 8.30am - 4.30pm                                   |
| Wairoa                  | Farmlands                    | 53 Bridge Street                          | Monday to Friday 8.30am - 4.30pm                                   |
| TARANAKI                | Tarritarias                  | 33 Bhage eacet                            | morrady to mady objecting 4.50pm                                   |
| Hawera                  | Farm Source                  | 217 Glover Road                           | Monday to Friday 8.30am - 4.30pm                                   |
| riawera                 | Farmlands                    | 103 Glover Road                           | Monday to Friday 8.30am - 4.30pm                                   |
|                         | PGG Wrightson Rural Supplies | 27 Glover Road                            | Monday to Friday 8.30am - 4.30pm                                   |
| Inglewood               | Farm Source                  | 22 Rata Street                            | Monday to Friday 8.30am - 4.30pm                                   |
| inglewood               | Farmlands                    | 110 Rata Street                           | Monday to Friday 8.30am - 4.30pm                                   |
| Kanonga                 | Farm Source                  |                                           | Monday to Friday 8.30am - 4.30pm                                   |
| Kaponga<br>New Plymouth | Farmlands                    | 45 Egmont Street  1121 Devon Road         | Monday to Friday 8.30am - 4.30pm                                   |
| Okato                   | Farm Source                  | 2489 South Road Okato                     | Monday to Friday 8.30am - 4.30pm                                   |
| Opunake                 | Farm Source                  | 62 Tasman Street                          |                                                                    |
| Орипаке                 | Farmlands                    | 2 Aytoun Street                           | Monday to Friday 8.30am - 4.30pm  Monday to Friday 8.30am - 4.30pm |
| Stratford               |                              |                                           |                                                                    |
| Strattord               | Farm Source Farmlands        | 3872B Mountain Road                       | Monday to Friday 8.30am - 4.30pm                                   |
| \V/aitara               |                              | 295 Broadway                              | Monday to Friday 8.30am - 4.30pm                                   |
| Waitara                 | Farm Source                  | 66 McLean Street                          | Monday to Friday 8.30am - 4.30pm                                   |
| Waverley                | Farm Source                  | 85 Weraroa Road                           | Monday to Friday 8.30am - 4.30pm                                   |
| MANAWATU-W              |                              |                                           |                                                                    |
| Dannevirke              | Farm Source                  | 6 Makirikiri Road                         | Monday to Friday 8.30am - 4.30pm                                   |
|                         | Farmlands                    | 175-179 High Street                       | Monday to Friday 8.30am - 4.30pm                                   |
| Eketahuna               | Fruitfed Supplies            | 31 Newman Road                            | Monday to Friday 8.30am - 4.30pm                                   |
| Feilding                | Farm Source                  | 76-78 South Street                        | Monday to Friday 8.30am - 4.30pm                                   |
|                         | Farmlands                    | Cnr South Street & Kawakawa Road          | Monday to Friday 8.30am - 4.30pm                                   |
|                         |                              |                                           |                                                                    |

| North Island (   | Collection Sites             | Address                   | Opening Hours                    |
|------------------|------------------------------|---------------------------|----------------------------------|
| MANAWATU-W       | 'HANGANUI                    |                           |                                  |
| Levin            | Farmlands                    | 537 Queen Street East     | Monday to Friday 8.30am - 4.30pm |
|                  | Farm Source                  | 86 Cambridge Street       | Monday to Friday 8.30am - 4.30pm |
| Longburn         | Farm Source                  | Main Road                 | Monday to Friday 8.30am - 4.30pm |
| Marton           | Farm Source                  | 414 Wellington Road       | Monday to Friday 8.30am - 4.30pm |
|                  | Farmlands                    | 61 Pukepapa Road          | Monday to Friday 8.30am - 4.30pm |
|                  | PGG Wrightson Rural Supplies | 5 High Street             | Monday to Friday 8.30am - 4.30pm |
| Ohakune          | Fruitfed Supplies            | g Burns Street            | Monday to Friday 8.30am - 4.30pm |
| Pahiatua         | Farm Source                  | 52 Main Street            | Monday to Friday 8.30am - 4.30pm |
|                  | Farmlands                    | 215 Main Street           | Monday to Friday 8.30am - 4.30pm |
| Palmerston North | Farmlands                    | 505 Tremaine Avenue       | Monday to Friday 8.30am - 4.30pm |
| Shannon          | Farm Source                  | 25 Stafford Street        | Monday to Friday 8.30am - 4.30pm |
| Taihape          | Farmlands                    | 3 Linnet Street           | Monday to Friday 8.30am - 4.30pm |
| Taumarunui       | Farmlands                    | 89 Bell Road              | Monday to Friday 8.30am - 4.30pm |
|                  | PGG Wrightson Rural Supplies | 29 Mirirama Street        | Monday to Friday 8.30am - 4.30pm |
| Whanganui        | Farmlands                    | 49 Heads Road             | Monday to Friday 8.30am - 4.30pm |
|                  | Whanganui Farm Supplies      | 5 Church Place            | Monday to Friday 8.30am - 4.30pm |
| GREATER WELI     | INGTON                       |                           |                                  |
| Featherston      | Farm Source                  | 98-102 Fitzherbert Street | Monday to Friday 8.30am - 4.30pm |
| Greytown         | Farmlands                    | 219 Main Street           | Monday to Friday 8.30am - 4.30pm |
| Masterton        | Farmlands                    | 203 Chapel Street         | Monday to Friday 8.30am - 4.30pm |
|                  | PGG Wrightson Rural Supplies | 38 Lincoln Road           | Monday to Friday 8.30am - 4.30pm |
| Martinborough    | PGG Wrightson Rural Supplies | 43-45 Jellicoe Street     | Monday to Friday 8.30am - 4.30pm |
| Otaki            | Farmlands                    | 281 Mill Road             | Monday to Friday 8.30am - 4.30pm |